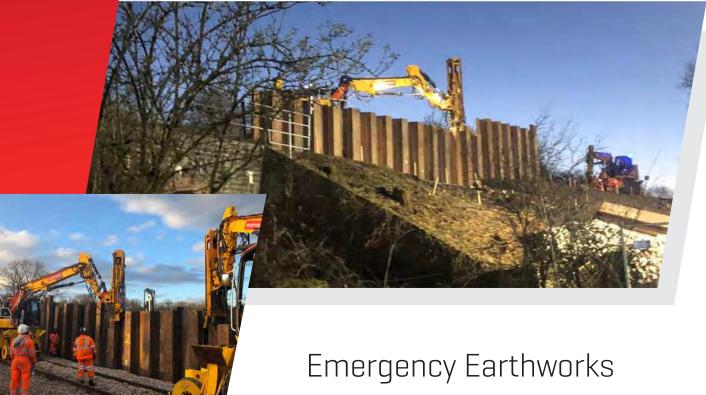

Sector: Rail

Client: Catenary King / Network rail

Following storm Ciara and Dennis in Feb 2020, Readypower Terrawise was mobilised with 48 hours notice to plan and install a sheet piled wall to retain a railway embankment.

- Provision of all labour, RRV plant and piling plant
- Provision of POS planning and management
- Installation of 40 number, 9 metre sheet piles

## **Construction Phase**

The works were delivered during 1 weekend emergency possession utilising 3 RRVs, Movax SG and BSP DX hammers

All works were complete without incident allowing the passage of trains to recommence safely.