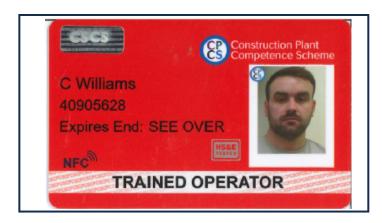

## COMPETENCY CARD

| TRAINED OPERATOR                                                                                                                                              |                         |
|---------------------------------------------------------------------------------------------------------------------------------------------------------------|-------------------------|
| CATEGORIES                                                                                                                                                    | EXPIRY DATE             |
| A59A:Excavator 360° above 10 tonnes - Tracked                                                                                                                 | 09/07/2025              |
| A58A:Excavator 360° below 10 tonnes - Tracked                                                                                                                 | 09/07/2025              |
| A59C:Excavator 360° above 10 tonnes - Lifting Operation                                                                                                       | s 09/07/2025            |
| A58C:Excavator 360° below 10 tonnes - Lifting Operations                                                                                                      |                         |
| A17C: Telescopic Handler - All sizes exc. 360 Slew                                                                                                            | 09/07/2025              |
|                                                                                                                                                               |                         |
| o upgrade this card to a Competent Operator card the relevant VQ must be achie<br>recordsnoe with the terms taid out in the CPCS Scheme Booklet. CPCS is a pa | wed. This card is issue |