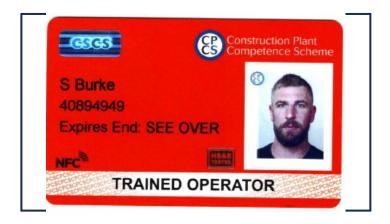

## **COMPETENCY CARD**

| XPIRY DATE |  |
|------------|--|
| 10/05/2024 |  |
| 17/05/2024 |  |
| 10/05/2024 |  |
| 31/03/2024 |  |

CATEGORIES A09A:Forward Tipping Dumper - Wheeled A17C:Telescopic Handler - All sizes exc. 360 Slew A31:Ride on Roller A58A:Excavator 360\* below 10 tonnes - Tracked A58C:Excavator 360° below 10 tonnes - Lifting Operations 31/03/2024 A59A:Excavator 360° above 10 tonnes - Tracked 31/03/2024 A59C:Excavator 360° above 10 tonnes - Lifting Operations 31/03/2024

To upgrade this card to a Competent Operator card the relevant VQ must be achieved. This card is issued in accordance with the terms laid out in the CPCS Scheme Booklet. CPCS is part of NOCN Job Cards.